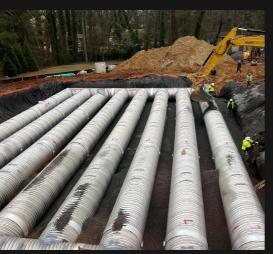

The RC Trenchless Division is capable of performing a multitude of solutions to meet today's infrastructure challenges. Our team can dig and install deep shafts of varying diameter to support many trenchless applications. We specialize in tunnel and horizontal boring utilizing multiple methods for both pressure and gravity pipeline applications. We also own and operate our spiral wound PVC lining equipment for rehabilitation for gravity pipeline applications.

#### **SERVICES INCLUDE:**

- Wound Pvc Pipeline Rehab
- Auger Boring
- Deep Shafts
- Tunnels
- Jack + Bore
- Deep Point Repairs
- Cellular Grouting

### THE TRENCHLESS DIVISION WORKS ON A WIDE RANGE OF PROJECTS INCLUDING BUT NOT LIMITED TO:

- Sanitary Sewer Rehab
- Storm Sewer Rehab
- Trenchless Point Repairs
- Trenchless Road Crossings
- Grout Fill Pipeline Abandonment
- Tunnel Boring Installations