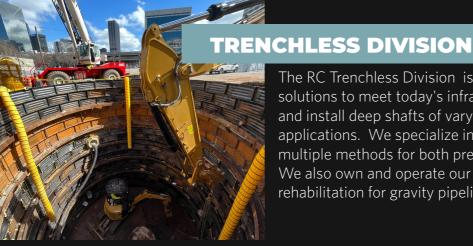

The RC Trenchless Division is capable of performing a multitude of solutions to meet today's infrastructure challenges. Our team can dig and install deep shafts of varying diameter to support many trenchless applications. We specialize in tunnel and horizontal boring utilizing multiple methods for both pressure and gravity pipeline applications. We also own and operate our spiral wound PVC lining equipment for rehabilitation for gravity pipeline applications.

#### **SERVICES INCLUDE:**

- Wound Pvc Pipeline Rehab
- Auger Boring
- Deep Shafts
- Tunnels
- Jack + Bore
- Deep Point Repairs
- Cellular Grouting

### THE TRENCHLESS DIVISION WORKS ON A WIDE RANGE OF PROJECTS INCLUDING BUT NOT LIMITED TO:

- Sanitary Sewer Rehab
- Storm Sewer Rehab
- Trenchless Point Repairs
- Trenchless Road Crossings
- Grout Fill Pipeline Abandonment
- Tunnel Boring Installations